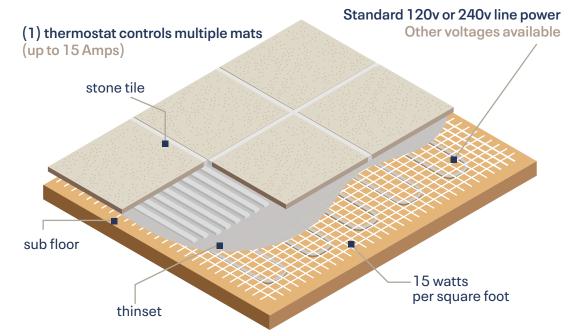

Maximum - 1800 watts @ 120 volts 3600 watts @ 240 volts

 $\begin{array}{l} \textbf{Minimum area - 3 sf @ 120 volts | 6 sf @ 240 volts} \\ \textbf{Maximum area - 108 sf @ 120 volts | 216 sf @ 240 volts} \\ \end{array}$ 