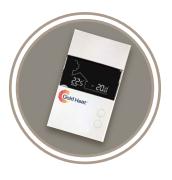

### Your Black Gold<sup>®</sup> kit includes:

Your pre-measured, pre-terminated Black Gold film strips.

Thermostat that includes a floor heat sensor.

Black Gold film adds just 1/16" to the total floor stack up.\* \* Total stack-up varies with flooring material.

#### S P E C I F I C A T I O N S

Standard 120 or 240 volt line power - 15 watts per square foot.

Available in 10" and 20" widths - may be configured up to 35' long.

Pre-terminated cold leads - 10', 15', 20' lengths.

Multiple film panels can be connected in parallel to the same thermostat. 1800 watts @ 120 volts; 3600 watts @ 240 volts

Larger installations can be accommodated.

Contact us about pricing information. Additional product information at goldheat.com.