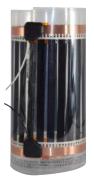

# Simple and fast installation

No thinset, clips or wire stringing required!

Black Gold<sup>®</sup> floor heat film heats the room with infrared rays by passing electrical current through the carbon film.

## MADE FOR USE UNDER

LVP

Sheet vinyl/ Linoleum

Laminate

Carpet

Black Gold electric radiant floor heat film is a thin, pre-terminated, pre-cut film that lays on top of the subfloor, under the flooring material.

Black Gold<sup>®</sup> floor heat film heats the room with infrared rays by passing electrical current through the carbon film.

### Your Black Gold<sup>®</sup> kit includes:

Your pre-measured, pre-terminated Black Gold film strips.

Thermostat that includes a floor heat sensor.

Black Gold film adds just 1/16" to the total floor stack up.\* \* Total stack-up varies with flooring material.