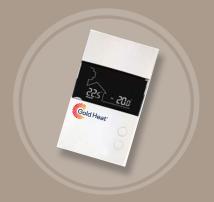

### Your Black Gold<sup>®</sup> kit includes:

Your pre-measured, pre-terminated Black Gold film strips.

Thermostat that includes a floor heat sensor.

Black Gold film adds just 1/16" to the total floor stack up.\* \* Total stack-up varies with flooring material.

#### S P E C I F I C A T I O N S

Standard 120 or 240 volt line power - 15 watts per square foot.

Available in 10" and 20" widths - may be configured up to 35' long.

Pre-terminated cold leads - 10', 15', 20' lengths.

Multiple film panels can be connected in parallel to the same thermostat. 1800 watts @ 120 volts; 3600 watts @ 240 volts

Larger installations can be accommodated.

Contact us about pricing information. Additional product information at goldheat.com.