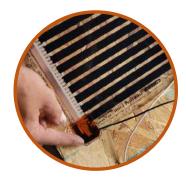

#### INSTALLATION

During a typical installation, pockets and grooves are routed into the subfloor to accept the cold lead wires.

The Black Gold film is adhered to the subfloor and the flooring material is installed on top.

### Your Black Gold<sup>®</sup> kit includes:

Your pre-measured, pre-terminated Black Gold film strips.

Thermostat that includes a floor heat sensor.

Black Gold film adds just 1/16" to the total floor stack up.\* \* Total stack-up varies with flooring material.