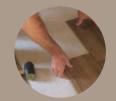

#### INSTALLATION

During a typical installation, pockets and grooves are routed into the subfloor to accept the cold lead wires.

The Black Gold film is adhered to the subfloor and the flooring material is installed on top.