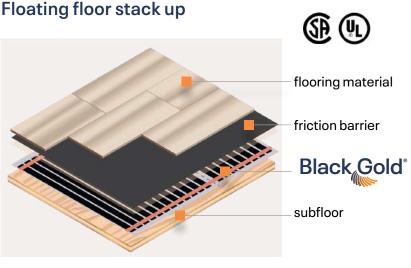

## MADE FOR USE UNDER

LVP

Sheet vinyl/ Linoleum

Laminate

Carpet

Black Gold electric radiant floor heat film is a thin, pre-terminated, pre-cut film that lays on top of the subfloor, under the flooring material.

Black Gold<sup>®</sup> floor heat film heats the room with infrared rays by passing electrical current through the carbon film.

#### INSTALLATION

During a typical installation, pockets and grooves are routed into the subfloor to accept the cold lead wires.

The Black Gold film is adhered to the subfloor and the flooring material is installed on top.